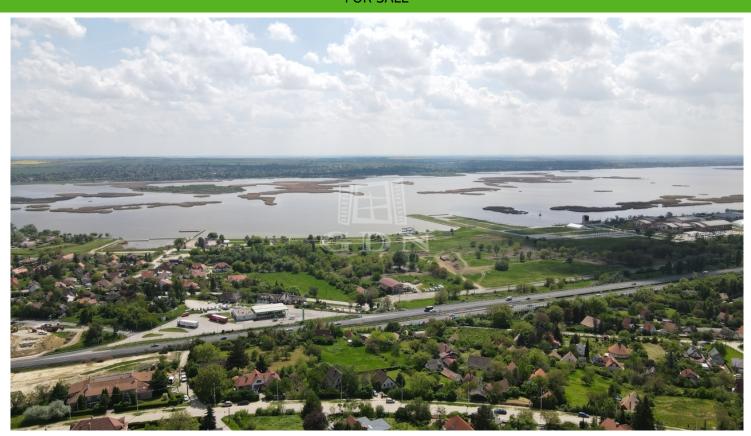

Velence is a town in Fejér County, within the Gárdony district, situated on the eastern shore of Lake Velence in a picturesque environment. Pákozd, located at the northern shore of Lake Velence and the southeastern foothills of the Velence Mountains, is a settlement surrounded by natural beauty. The location is very convenient geographically, as it is only 49 km from Budapest, 10 km from Székesfehérvár, and 50 km from Lake Balaton (Siófok). All of this is easily accessible via the M7 highway.