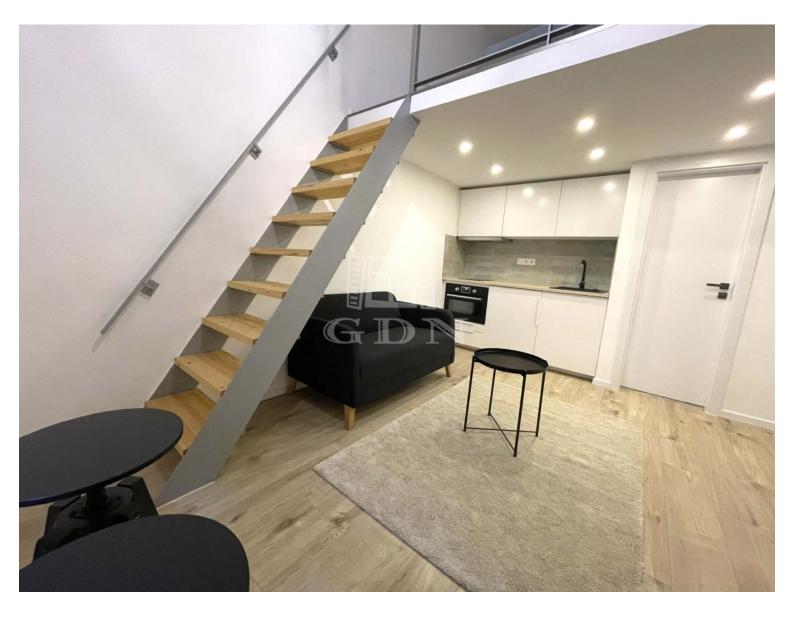

## **Budapest VIII. district**

| 200 000 HUF                                                                                                                                                                                                                                                                                                                                                                                                                                                                                                              | ID ı |
|--------------------------------------------------------------------------------------------------------------------------------------------------------------------------------------------------------------------------------------------------------------------------------------------------------------------------------------------------------------------------------------------------------------------------------------------------------------------------------------------------------------------------|------|
| A 1st floor, newly renovated 30 m2 apartment for rent on József<br>körút!                                                                                                                                                                                                                                                                                                                                                                                                                                                | Тур  |
|                                                                                                                                                                                                                                                                                                                                                                                                                                                                                                                          | Spa  |
| The building is beautiful, well maintained and quiet. There is an elevator. The studio apartment can be locked with a key and opens from a separate small entrance hall shared with the neighboring apartment.                                                                                                                                                                                                                                                                                                           | Roo  |
|                                                                                                                                                                                                                                                                                                                                                                                                                                                                                                                          | Vie  |
|                                                                                                                                                                                                                                                                                                                                                                                                                                                                                                                          | Cor  |
| The completely renovated, D-oriented, individual metered<br>apartment has new wooden doors and windows and is furnished<br>and equipped at the level shown in the pictures;<br>- kitchen: hob, hood, oven, refrigerator<br>- gallery: bed, wardrobe, washing machine,<br>- living room: couch, carpet, sofa, bar stools<br>Flooring: common hall and bathroom: ceramic tiles, living room and<br>gallery: laminate parquet.<br>The ground floor: 18.5 m2, gallery: 11 m2 (standing gallery),<br>common vestibule: 0.5 m2 | Str  |
|                                                                                                                                                                                                                                                                                                                                                                                                                                                                                                                          | Hea  |
|                                                                                                                                                                                                                                                                                                                                                                                                                                                                                                                          | Par  |
|                                                                                                                                                                                                                                                                                                                                                                                                                                                                                                                          | Am   |
|                                                                                                                                                                                                                                                                                                                                                                                                                                                                                                                          | Aco  |
|                                                                                                                                                                                                                                                                                                                                                                                                                                                                                                                          | Тор  |
|                                                                                                                                                                                                                                                                                                                                                                                                                                                                                                                          | Yea  |
|                                                                                                                                                                                                                                                                                                                                                                                                                                                                                                                          | Ori  |
| Hot water is provided by an electric boiler, heating is provided by electric radiators.                                                                                                                                                                                                                                                                                                                                                                                                                                  | Inn  |
|                                                                                                                                                                                                                                                                                                                                                                                                                                                                                                                          | Cor  |

number 379199 pe For rent - Flat (brick) 30 m<sup>2</sup> ace 1 Rooms oms Courtyard ew ndition Novel ructure Brick eating Electric arking At community areas nerican kitchen Yes cess to the gardenNo p floor No ear of construction 1898 rientation South ner height 4 m 3000 HUF mmon cost Duplex Yes