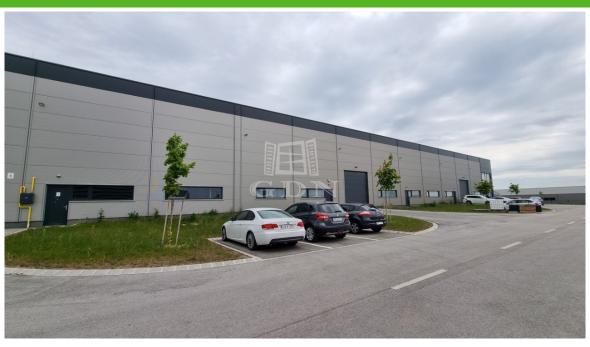

#### 1 614 HUF

Bip-003113. Industrial warehouse/manufacturing hall for rent in the Alba Industrial Zone, near the M7 motorway, with docking gate! The warehouse is easily accessible by truck, car, or local public transport.

The property can be rented in smaller units if needed.

Currently available free units:

• 2650m2 warehouse with 275m2 office/social block on two floors

• 700m2 warehouse

• 500m2 warehouse

Features:

► Total usable area: 8383m2

► Ceiling height: 7.5m

► Industrial gates: 4 dock doors, 9 ground-level doors

This modern warehouse, perfectly suited to meet the needs of today's world, is ideal for storage, assembly, or manufacturing.