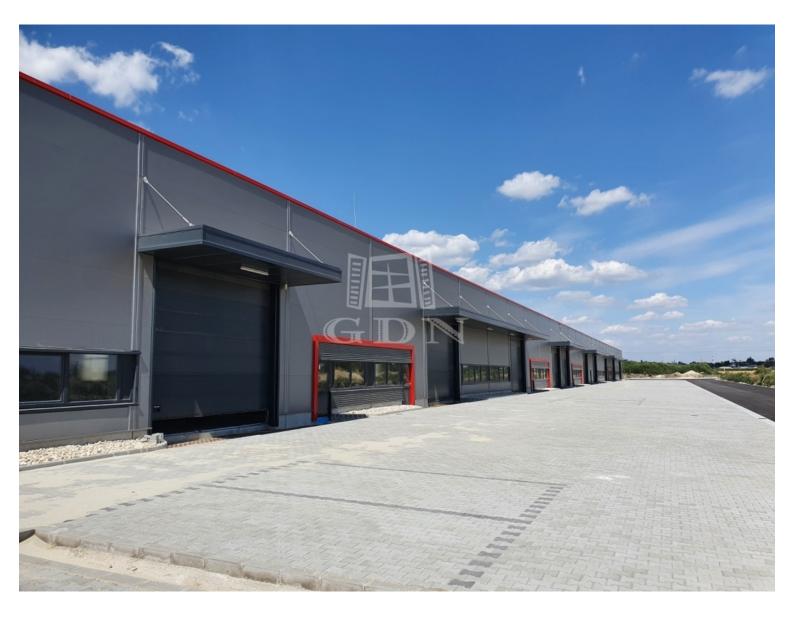

## Székesfehérvár Székesfehérváron

## 456 548 HUF

Located in Székesfehérvár, near the southern exit of M7 highway, newly built warehouses / manufacturing halls of various size are for rent!

Warehouse unit sizes varies from 193 sqm to 1143sqm.

## Features:

- newly built, modern, insulated building
- each warehouse unit has one air-conditioned office and one toilet (expandable on request)
- separate personal entrance for each hall unit
- electric capacity: 3x32 A (expandable!)
- warehouse heating: with gas-powered radiant heating or industrial AC
- 6 7 m internal height
- 5t / m2 floor load capacity
- electric industrial doors (5m x 4.5m)