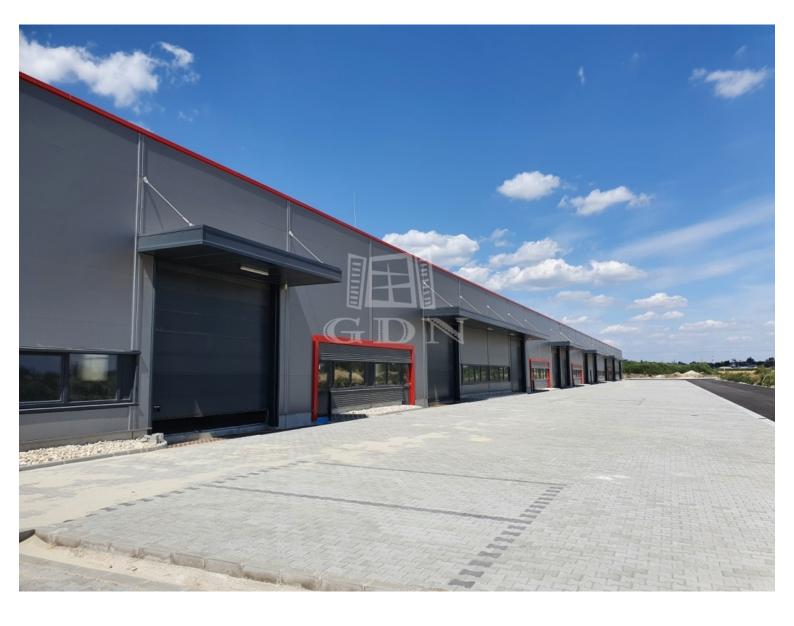

## 456 548 HUF

Located in Székesfehérvár, near the southern exit of M7 highway, newly built warehouses / manufacturing halls of various size are for rent!

Warehouse unit sizes varies from 193 sqm to 1143sqm.

## Features:

- newly built, modern, insulated building
- each warehouse unit has one air-conditioned office and one toilet Heating (expandable on request)
- separate personal entrance for each hall unit
- electric capacity: 3x32 A (expandable!)
- warehouse heating: with gas-powered radiant heating or industrial AC
- 6 7 m internal height
- 5t / m2 floor load capacity
- electric industrial doors (5m x 4.5m)