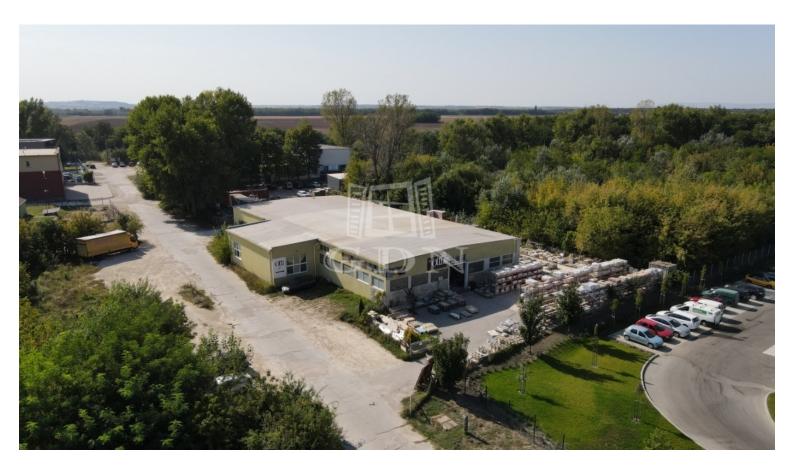

### 338 500 000 HUF

Ip-002826. Independent Industrial Site / Warehouse for Sale in Székesfehérvár, Sóstó Industrial Park near the M7 Motorway!

The property is located in the Sóstó Industrial Park, an active industrial environment, 5 km from the city center and only 3 km from the M7 motorway. It is easily accessible by car, public transport, and freight traffic without any restrictions.

#### Area Details:

▶ Plot area: 3500m²

► Total useful floor area of the warehouse: 1150m²

#### Features:

Independent fenced site

- ► The building is completely walkable around
- Outdoor storage possibility
- Equipped with all utilities
- ► Power capacity: 3 x 50A (expandable)
- ▶ 3 level industrial gates: 2.9m x 3.5m; 4m x 4m
- ► Interior height: ~6m
- ► Gas-powered infrared heating in the hall, gas boiler-radiator in the offices