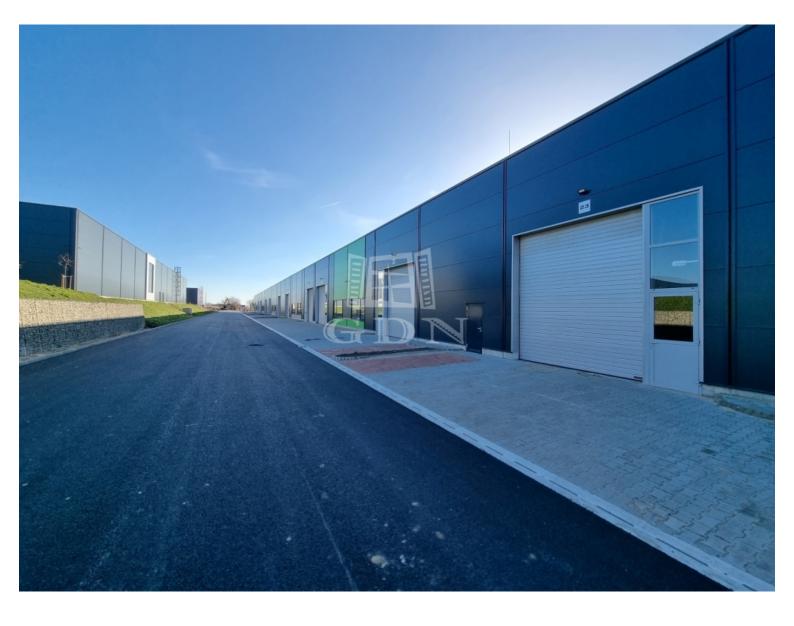

## 298 327 HUF

ID: Bip-000489.

In Alba Industrial Zone, next to the M7 motorway, newly built, modern warehouse / production-assembly and production halls of various sizes for rent!

The halls can be accessed without restrictions by truck, car, local public transport, and also on bicycle path.

Units available for rent: from 200 sqm to 16,000 sqm (smaller of larger areas can be rented by combining the units)

Each unit has its own water block and 1 office, and a car park has been designed in front of each unit.

## Features:

- ▶ right next to the M7 motorway
- ▶ inner height: 6-8m
- ► doors: insulated HÖRMANN type doors (4m x 4.5 m)
- ▶ industrial floor, load capacity 3.5 t/m2
- utilities: the halls have full utilities, all consumption can be measured separately
- ► low operating and overhead costs (separate meters per unit)
- ► electricity: 3 x 32 Amps (can be expanded if necessary)
- cooling/heating: